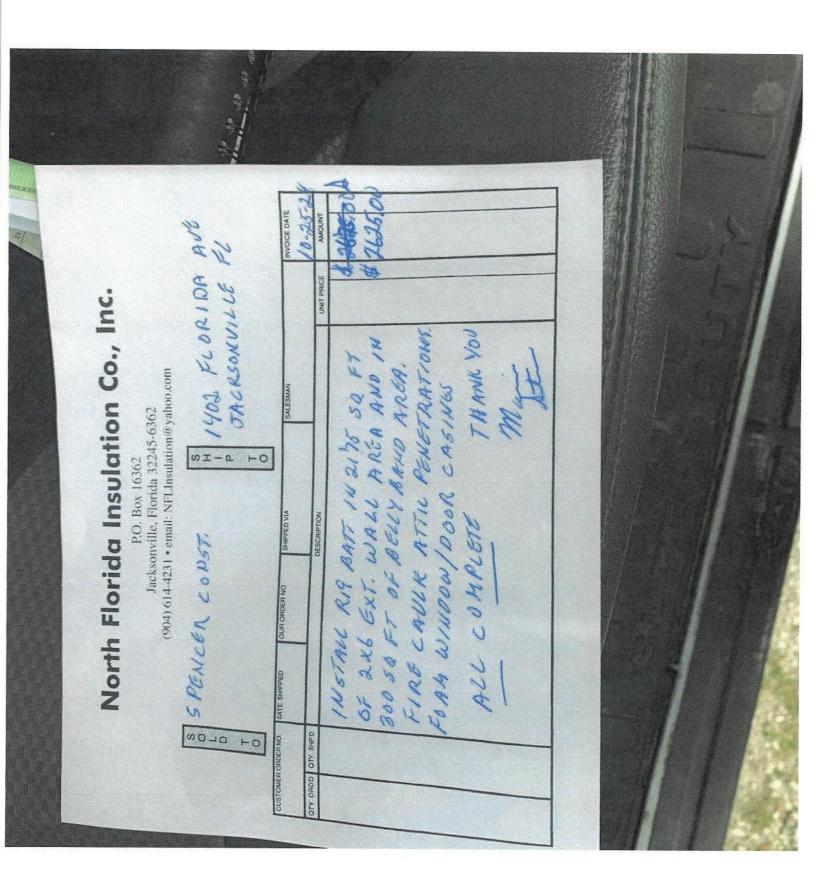

| Invoic                   | `F     |                                           |                  |            |         |          |
|--------------------------|--------|-------------------------------------------|------------------|------------|---------|----------|
|                          | PC     | DRIVEWAYS                                 |                  | No.        | 1195    |          |
| (90                      | 7      | nville, Fl=36266-<br>1447 • Cell 353-0431 | CUSTOME ORDER NO | 03-27-2    | 2024    |          |
|                          |        | mor Company                               |                  | 2 Florida  |         |          |
| 0                        | W.F.   |                                           |                  | JF.O.B.    | ۵.      |          |
| SALESPERSON  Dwayne Crit | obs    | SHIPPED VIA                               | RMS              | F.O.B.     |         |          |
| Service and accompanies  |        | DESC                                      | RIPTION          | UN         |         |          |
| QTY. ORDERED             | 16     | Fill diet delin                           | iered.           |            | 0.500   | 2        |
| Janet                    | Garmon | Garmon Trucking                           | 904-982-1        | 920 cell : | #       |          |
|                          |        | 01 =                                      |                  |            |         |          |
|                          |        | Palm Trees Remove                         | of by the roo    | Tt Cat     | up:     | N. Carlo |
|                          | Clara  | debris from pr                            | romenty + hams   | lad off.   |         |          |
|                          | Sonon  | 10 loads of fil                           | dirt.            | VV         | 42,450  | 0        |
|                          | Spiran |                                           |                  |            |         | 100      |
|                          |        |                                           |                  | 11         | \$ 4000 | 4        |