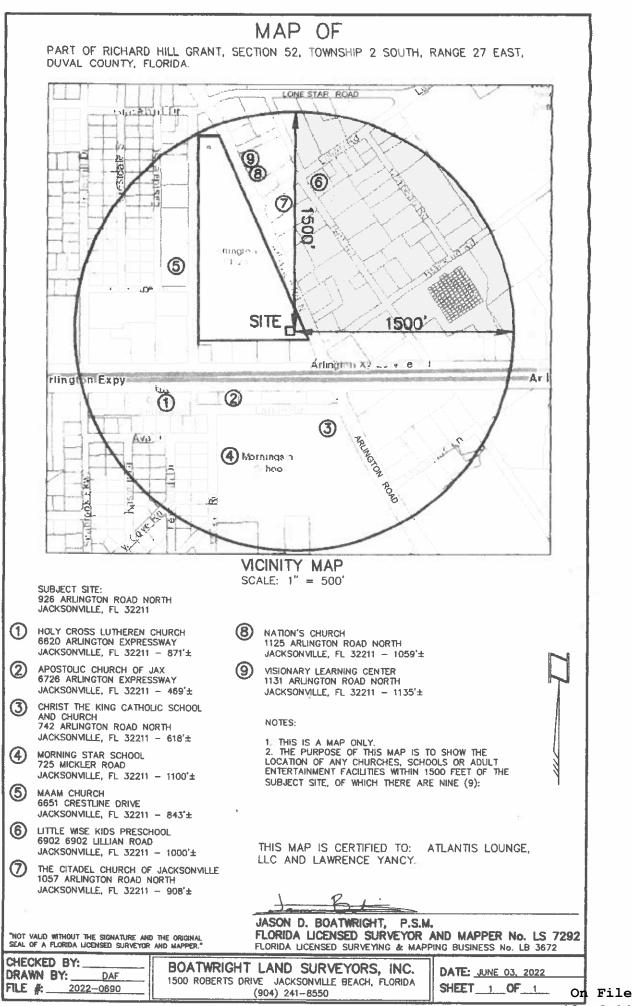

| PROPERTY INFORMATION                                                                |                               |  |  |
|-------------------------------------------------------------------------------------|-------------------------------|--|--|
| 1. Complete Property Address:                                                       | 2. Real Estate Number:        |  |  |
| 926 ARLINGTON RD. N.                                                                | R-136545-0000                 |  |  |
| 3. Land Area (Acres): 14, 67                                                        | 4. Date Lot was Recorded:     |  |  |
| 5. Property Located Between Streets:                                                | 6. Utility Services Provider: |  |  |
| ARLINGTON ROAD +                                                                    | City Water / City Sewer       |  |  |
| ARLINGTON EXPRESSWAY                                                                | Well / Septic                 |  |  |
| 7. Current Property Use: EVENT CENTER                                               |                               |  |  |
| 8. Exception Sought: ALCOHOL CONS                                                   | UMPTION/SALES C               |  |  |
| EVENT CENTER                                                                        |                               |  |  |
| 9. In whose name will the Exception be granted: AtlantisEvent Center & Lounge, Inc. |                               |  |  |