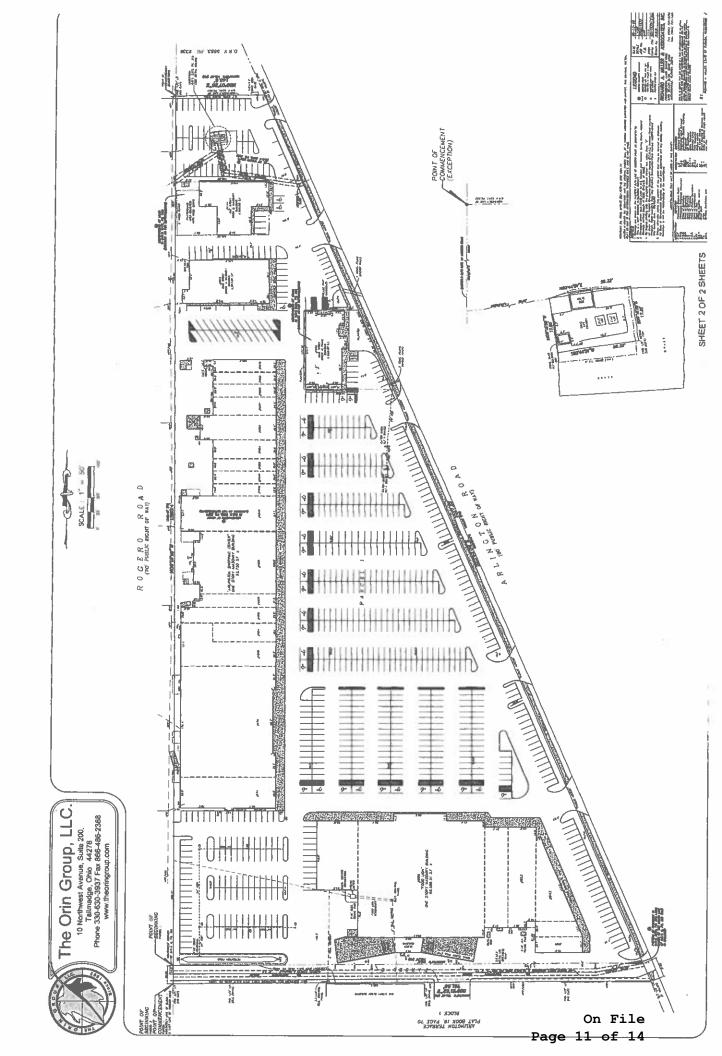

| PROPERTY INFORMATION                                                                |                               |  |  |
|-------------------------------------------------------------------------------------|-------------------------------|--|--|
| 1. Complete Property Address:                                                       | 2. Real Estate Number:        |  |  |
| 926 ARLINGTON RD. N.                                                                | R-136545-0000                 |  |  |
| 3. Land Area (Acres): 14, 67                                                        | 4. Date Lot was Recorded:     |  |  |
| 5. Property Located Between Streets:                                                | 6. Utility Services Provider: |  |  |
| ARLINGTON ROAD +                                                                    | City Water / City Sewer       |  |  |
| ARLINGTON EXPRESSWAY                                                                | Well / Septic                 |  |  |
| 7. Current Property Use: EVENT CENTER                                               |                               |  |  |
| 8. Exception Sought: ALCOHOL CONS                                                   | UMPTION/SALES C               |  |  |
| EVENT CENTER                                                                        |                               |  |  |
| 9. In whose name will the Exception be granted: AtlantisEvent Center & Lounge, Inc. |                               |  |  |