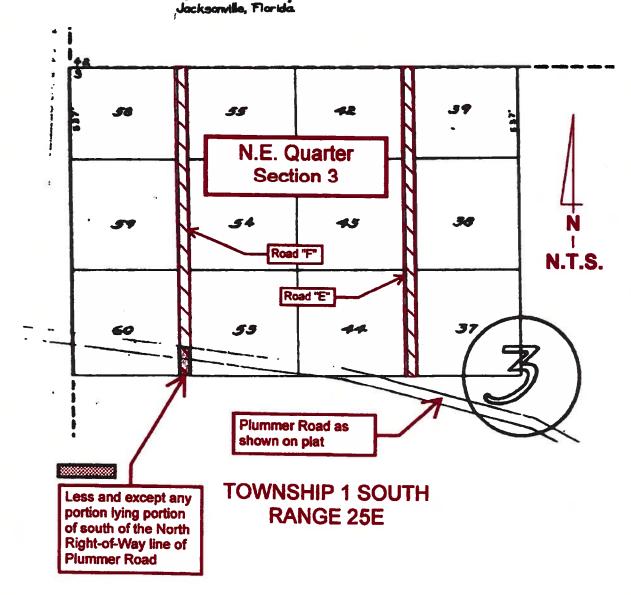

The Dinamere Company Inc.
Jacksonville, Florida

VIKA South, LLC 2720 Park Street, Suite 218 Jacksonville, FL 32205 vika.com

All as being shown on
Map of
Dinsmore, Dinsmore Plots and the Dinsmore Farms
Prepared August, 1933
Under the direction of Robert M. Angus
(Unrecorded)

### Road "E"

A sixty-foot (60') wide platted, un-monumented, unimproved farm access road as shown on the above referenced plat, lying within the Northwest Quarter of Section 3, Township 1 South, Range 25 East, beginning for the same on the southerly line of said Northwest Quarter and running thence northerly between the west lines of Farms 37, 38, and 39 and the east lines of Farms 44, 43, and 42, to the northerly line of said Northwest Quarter, as shown on said plat.

## Road "F"

A sixty-foot (60') wide platted, un-monumented, unimproved farm access road as shown on the above referenced plat, lying within the Northwest Quarter of Section 3, Township 1 South, Range 25 East, beginning for the same on the southerly line of said Northwest Quarter and running thence northerly between the west lines of Farms 53, 54, and 55 and the east lines of Farms 60, 59, and 58, to the northerly line of said Northwest Quarter, as shown on said plat, less and except any portion thereof lying south of the North Right-of-way line of Plummer Road..