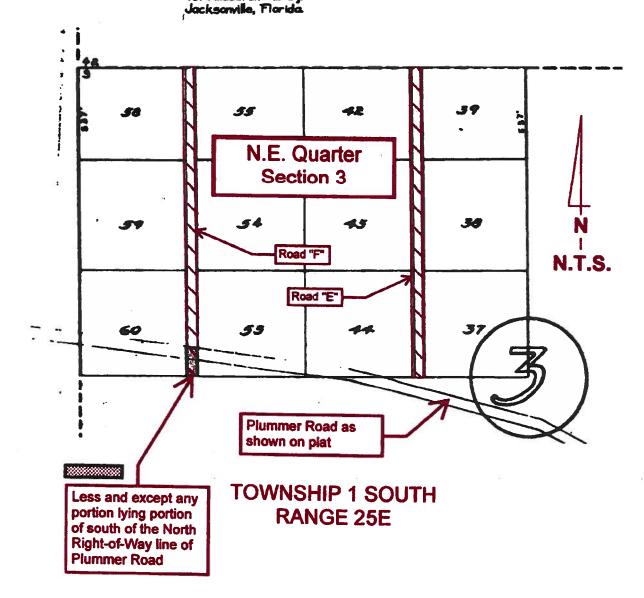

The Dinamore Company Inc.
Jacksonville, Floride

VIKA South, LLC 2720 Park Street, Suite 218 Jacksonville, FL 32205

vika.com

Descriptions of Un-monumented, Unimproved Platted Farm Roads
Affecting the Properties of
Congaree and Penn
All being part of the Northwest Quarter of Section 3
Township 1 South, Range 25 East
Duval County, Florida

All as being shown on
Map of
Dinsmore, Dinsmore Plots and the Dinsmore Farms
Prepared August, 1933
Under the direction of Robert M. Angus
(Unrecorded)

#### Road "E"

A sixty-foot (60') wide platted, un-monumented, unimproved farm access road as shown on the above referenced plat, lying within the Northwest Quarter of Section 3, Township 1 South, Range 25 East, beginning for the same on the southerly line of said Northwest Quarter and running thence northerly between the west lines of Farms 37, 38, and 39 and the east lines of Farms 44, 43, and 42, to the northerly line of said Northwest Quarter, as shown on said plat.

### Road "F"

A sixty-foot (60') wide platted, un-monumented, unimproved farm access road as shown on the above referenced plat, lying within the Northwest Quarter of Section 3, Township 1 South, Range 25 East, beginning for the same on the southerly line of said Northwest Quarter and running thence northerly between the west lines of Farms 53, 54, and 55 and the east lines of Farms 60, 59, and 58, to the northerly line of said Northwest Quarter, as shown on said plat, less and except any portion thereof lying south of the North Right-of-way line of Plummer Road..