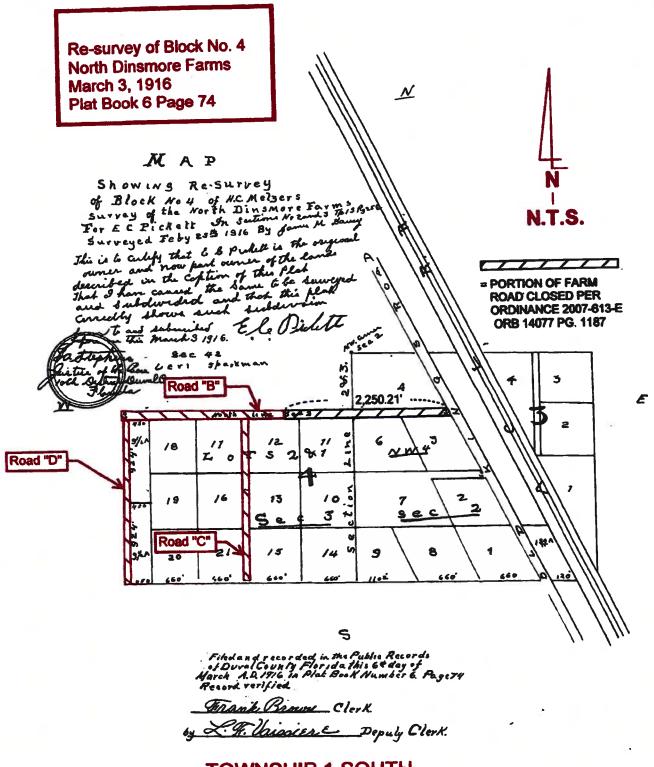

TOWNSHIP 1 SOUTH RANGE 25E

(1)

VIKA South, LLC 2720 Park Street, Suite 218 Jacksonville, FL 32205 vika.com

Descriptions of Un-monumented, Unimproved Platted Farm Roads

Affecting the Properties of

Congaree and Penn and Genuine Giants, LLC

All being parts of the Northwest Quarter of Section 2 and the North Half of Section 3

Township 1 South, Range 25 East

Duval County, Florida

All as being shown on
Map Showing Re-survey of
Block No. 4 of H.C. Melzers Survey of the North Dinsmore Farms
Dated March 3, 1916
Recorded in Plat Book 6 at Page 74
In the Official Records of Duval County, Florida

## Road "B"

A sixty-foot (GO') wide platted, un-monumented, unimproved farm access road as shown on the above referenced plat, lying in the North Half of Section 3, Township 1 South, Range 25 East.

Commence at a point in the Northwest Quarter of Section 2, Township 1 South, Range 25 East on the westerly right-of-way line of Old Kings Road, said point being the southeasterly corner of Farm 4 as shown on the above referenced plat of Block No. 4, North Dinsmore Farms, and run thence westerly through said Northwest Quarter of Section 2, between the northerly lines of Farms 3 and G and the

II/RI 0

southerly line of said Farm 4, and continuing west, south of and adjacent to the northerly line of said Section 3 (said line also being the southerly line of Section 42, Township 1 South, Range 25 East), and along the northerly lines of Farm 11, and a portion of Farm 12, for a total distance of 2,250.21 feet to the westerly line of Ordinance 2007-613-E Closing and Abandoning, and/or Disclaiming, a portion of said 60' right-of-way and the Point of Beginning; thence continue in a westerly direction south of and adjacent to the aforesaid northerly line of said Section 3, along the northerly lines of Farms 12. 17, and 18, and an additional 450 feet along the northerly line of a westerly 9 ½ acre, un-numbered farm allocation, as shown on said plat of North Dinsmore Farms.

#### Road "C"

A sixty-foot (60') wide platted, un-monumented, unimproved farm access road as shown on the above referenced plat, lying in the Northeast Quarter of Section 3, Township 1 South, Range 25 East, and being on the common line of the original Farms 2 and 1 of said Quarter Section, beginning for the same on the southerly line of the Northeast Quarter of said Section 3, and running thence northerly between the westerly lines of Farms 15, 13, and 12, and the easterly lines of Farms 21, 16, and 17, to the northerly line of said Section 3, as shown on said plat.

## Road "D"

A sixty-foot (60') wide platted, un-monumented, unimproved farm access road as shown on the above referenced plat, lying in the Northwest Quarter of Section 3, Township 1 South, Range 25 East, beginning for the same on the southerly line of the Northwest Quarter of said Section 3, and running thence northerly along the westerly line of two 9 ½ acre, un-numbered farm allocations to the northerly line of said Section 3, as shown on said plat.