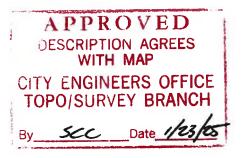

TOWNSHIP 1 SOUTH RANGE 25E

(1)

VIKA South, LLC 2720 Park Street, Suite 218 Jacksonville, FL 32205 vika.com

Descriptions of Un-monumented, Unimproved Platted Farm Roads
Affecting the Properties of
Congaree and Penn and Genuine Giants, LLC
All being parts of the Northwest Quarter of Section 2 and the North Half of Section 3
Township 1 South, Range 25 East
Duval County, Florida

All as being shown on
Map Showing Re-survey of
Block No. 4 of H.C. Melzers Survey of the North Dinsmore Farms
Dated March 3, 1916
Recorded in Plat Book 6 at Page 74
in the Official Records of Duval County, Florida

### Road "B"

A sixty-foot (GO') wide platted, un-monumented, unimproved farm access road as shown on the above referenced plat, lying in the North Half of Section 3, Township 1 South, Range 25 East.

Commence at a point in the Northwest Quarter of Section 2, Township 1 South, Range 25 East on the westerly right-of-way line of Old Kings Road, said point being the southeasterly corner of Farm 4 as shown on the above referenced plat of Block No. 4, North Dinsmore Farms, and run thence westerly through said Northwest Quarter of Section 2, between the northerly lines of Farms 3 and Gand the

II/RI

southerly line of said Farm 4, and continuing west, south of and adjacent to the northerly line of said Section 3 (said line also being the southerly line of Section 42, Township 1 South, Range 25 East), and along the northerly lines of Farm 11, and a portion of Farm 12, for a total distance of 2,250.21 feet to the westerly line of Ordinance 2007-613-E Closing and Abandoning, and/or Disclaiming, a portion of said 60' right-of-way and the Point of Beginning; thence continue in a westerly direction south of and adjacent to the aforesaid northerly line of said Section 3, along the northerly lines of Farms 12. 17, and 18, and an additional 450 feet along the northerly line of a westerly 9 ½ acre, un-numbered farm allocation, as shown on said plat of North Dinsmore Farms.

#### Road "C"

A sixty-foot (60') wide platted, un-monumented, unimproved farm access road as shown on the above referenced plat, lying in the Northeast Quarter of Section 3, Township 1 South, Range 25 East, and being on the common line of the original Farms 2 and 1 of said Quarter Section, beginning for the same on the southerly line of the Northeast Quarter of said Section 3, and running thence northerly between the westerly lines of Farms 15, 13, and 12, and the easterly lines of Farms 21, 16, and 17, to the northerly line of said Section 3, as shown on said plat.

#### Road "D"

A sixty-foot (60') wide platted, un-monumented, unimproved farm access road as shown on the above referenced plat, lying in the Northwest Quarter of Section 3, Township 1 South, Range 25 East, beginning for the same on the southerly line of the Northwest Quarter of said Section 3, and running thence northerly along the westerly line of two 9 ½ acre, un-numbered farm allocations to the northerly line of said Section 3, as shown on said plat.