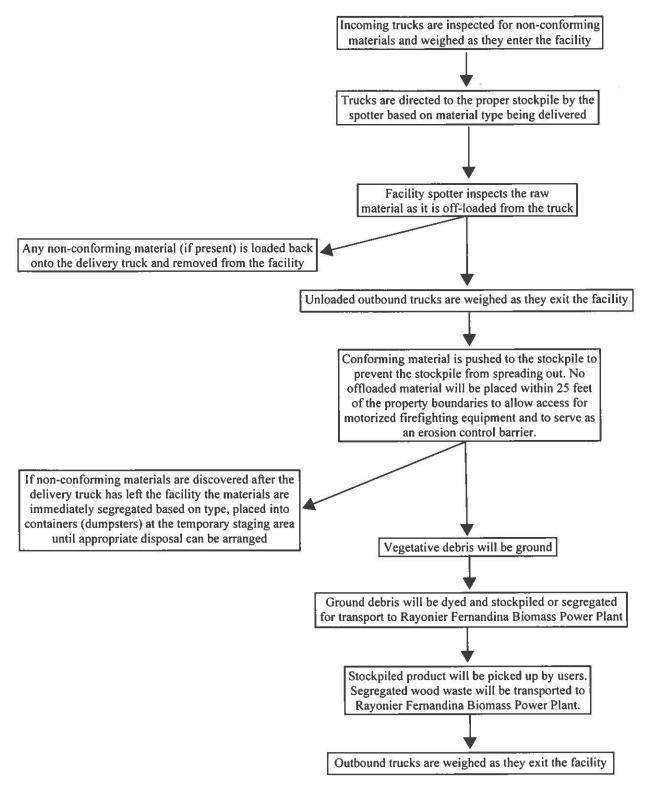

## PROCESS FLOW DIAGRAM REVISED APRIL 2023 GASTON TREE DEBRIS RECYCLING 7405 PHILIPS HIGHWAY AND 0 CYPRESS PLAZA DRIVE JACKSONVILLE, FLORIDA