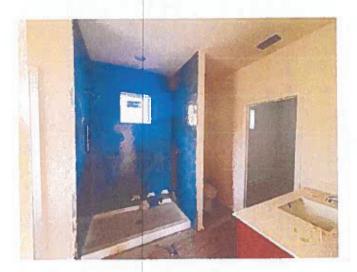

Staircase with Oak Treads

Loft

Bathroom #1 shower area

Bathroom #1 vanities area

Bathroom #2