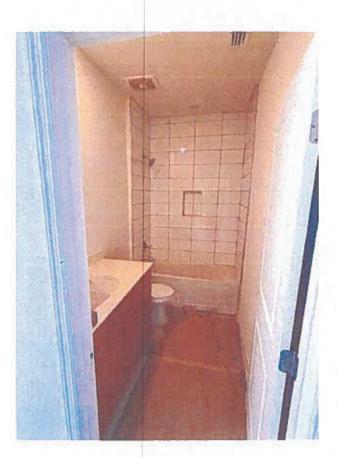

Staircase with Oak Treads

Loft

Bathroom #1 shower area

Bathroom #1 vanities area

Bathroom #2