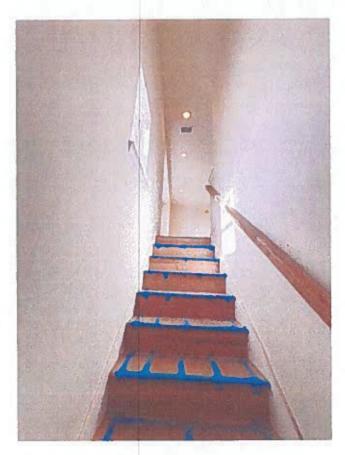

Staircase with Oak Treads

Loft

Bathroom #1 shower area

Bathroom #1 vanities area

Bathroom #2