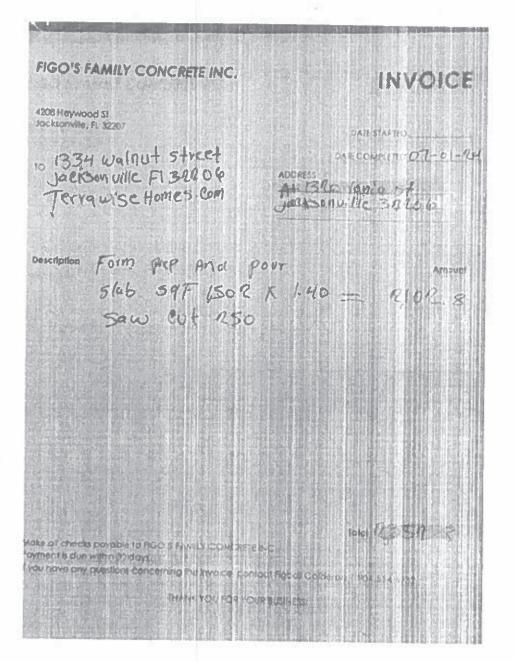

| 220.67 Excav | Frequation     | Site Condition  | 600.00    | 600.00     | 23350                  | 19808 \$   | 600.00           | 16148 5/ | 5/30/2024 S   | 1,970.00    | 6/11/2024 Vicent               |
|--------------|----------------|-----------------|-----------|------------|------------------------|------------|------------------|----------|---------------|-------------|--------------------------------|
|              | Footing Matt   | Footing Steel P | 617.05    | 617.05     |                        |            | 6                |          |               |             |                                |
|              | Footing Matt   | Footing Concret | 2,449.93  | 2,449.93   | 23479                  | 2142585 \$ | 2,449.93 on line |          | 7/10/2024 S   | 8,261.66    | 7/12/2024                      |
|              | Footing Matt   | Vendor Change   | 261.00    | 261.00     |                        |            |                  |          | \$ FOOTO      | 027 60      | 7/0/2014 Virtony               |
| 251-01 Footi | Footing Labor  | Footing Labor   | 937.50    | 937.50     | 23480                  | 1132 5     | 93/.50           | 10103 0  | 6 #7N71710    | 00.000      |                                |
| 254-68 Block | ×              | Vendor Change   | 171.20    | 171.20     |                        |            |                  |          | \$ F000/01/E  | 0 761 66    | PCUC/C1/2                      |
|              |                | Slab Concrete M | 5,837.50  | 5,837.50   | 23576                  | \$ /867617 | aun un. 2/"TTQ'C |          |               | 00.1020     |                                |
|              |                |                 | 4         | 000        |                        |            |                  |          |               |             |                                |
| 258-03 Slab  |                | Slab Concrete T | 0.00      | 0.00       |                        |            |                  |          |               |             |                                |
| 258-08 Slab  |                | Small Footing P | 0.00      | 0.00       |                        |            |                  |          |               | 1 105 00    | 7/2/2024 On Pointe Concrete    |
| 258-09 Slab  |                | Boom Pump at St | 1,165.00  | 1,165.00   | 23495                  |            |                  |          |               | 00'001'1    | 7/0/2024 Olif Olife Comily     |
|              | Stab Labor     | Slab Labor      | 2,102.80  | 2,102.80   | 23528 1320 inoia       | ) inoia 💲  |                  | 16190    | 7/5/2024 \$   | 7,352.80    | 1/10/2024 Figus Family         |
|              | Slab Labor     | Saw Cuts        |           |            |                        |            |                  |          |               |             |                                |
|              | hite           | Final Treat     | 0.00      | 0.00       |                        |            | (ITE)            |          |               |             |                                |
|              | Framine Mat    | 1st Floor       | 0.00      | 8,696.24   | 23515                  | 86057 \$   | 8,696.24 16250   |          | 8/8/2024      | \$22,477.73 | 8/8/2024<br>5 /5/5024          |
|              | Framing Mat    | 1st Floor       | 430.00    | 430.00     | 23598                  | B6057 \$   | đ.,              |          | 8/8/2024      | \$22,477.73 | 5/5/2024                       |
|              | Framing Mat    | 2nd Floor       | 0.00      | 6,172.11   | 23516                  | 86058 \$   |                  | 16250    | 8/8/2024      | \$22,477.73 | 8/8/2024                       |
|              | Framino Mat    | Roof            | 0.00      | 4,172.02   | 23517                  | 86059 \$   | 4,172.02(53 1    | 16250    | 8/8/2024      | \$22,477.73 | 8/8/2024                       |
|              | Framing Mat    | Estimating Erro | 803.93    | 803.93     | 23605                  | 86903 \$   | 803.9345 1       | 16250    |               | \$22,477.73 | 8/8/2024                       |
|              | Framing Labor  | 1st Draw        | 0.00      | 6,115.50   | 23522                  | \$         | 6,115.50 1       | 16369 10 |               | 13,590.00   | 10/31/2024 Unique              |
|              | Framino 1 abor | 2nd Draw        | 0.00      | 6,115.50   | 23523                  | \$         | Ð                | 16369 10 |               | 13,590.00   | 10/31/2024                     |
|              | Framing Labor  | 3rd Draw        | 0.00      | 1,359.00   | 23524                  | 63         | -                | 16369 10 |               | 13,590.00   | 10/31/2024                     |
|              | Framing Labor  | Weatherization  | 3,650.00  | 3,650.00   | 23615                  | \$         | -                |          |               | 3,650.00    | 11/20/2024 Alliance            |
|              | Metal Tie Down | Metał Tie Down  | 0.00      | 1,929.78   | 23511                  | 43         | ~                |          |               | 1,929.78    | 8/30/2024 BU Metal             |
|              | Irusses        | Roof & Floor    | 12,417.86 | 12,417.86  | 23401                  | 85219 \$   | 12,417.86 20 1   | 16210 7  | 7/19/2024 \$  | 12,417.85   | 11 TAI 2024                    |
|              | Trusses        | Floor           |           |            |                        |            |                  |          |               |             |                                |
| 283-01 Safe  | Safety Railing | Safety Railing  | 0.00      | 0.00       |                        |            |                  |          |               | 00100       | 101011004 Danaisenee           |
| 285-01 Wind  | Windows M & L  | Windows         | 0.00      | 6,888.79   | 23505 0-005451         |            | 2.               |          |               | 0,000.00    | 11/02/2024 VEIGI330/10         |
| 285-05 Wind  | Windows M & L  | Window Labor    | 0.00      | 1,155.00   | 23510                  |            |                  |          |               | 00.001.1    |                                |
| 287-01 Ext D | Ext Doors Matt | Exterior Door M | 0.00      | 1,859.93   | 23518                  | 674211 \$  | 1,859.93         | 16250    | 8/8/2024 3    | C/-//4'77   |                                |
| 288-01 Ext C | Ext Door Labor | Exterior Door L | 0.00      | 250.00     |                        |            |                  |          |               |             |                                |
| 288-03 Ext C | Ext Door Labor | Pocket Doors    | 0.00      | 50.00      |                        |            | C                | 0000     |               | 5 CEC 34    | O/C/2024 Suncrast              |
| 300-01 Root  | Roofing Matl   | Materials       | 0.00      | 3,859.34 2 | 3,859.34 23521 & 23668 | 69         |                  | 16302    | 8 8/2/2/24    | +C./CD.C    | 10000000 4707000               |
| 301-01 Rooi  | Roofing Labor  | Labor           | 0.00      | 1,200.00   |                        |            |                  |          |               |             |                                |
|              | Cornice Matl   | Siding          | 0.00      | 9,313.22   | 23558                  |            |                  | 16414    |               | 13,301.24   | 11/12/2024 Suncoast            |
|              |                | 5               |           | 1,226.81   | 23880                  |            | 1,226.81 27      | 16414    | 11/8/2024 \$  | 13,301.24   | 11/13/2024 Suncoast            |
|              |                |                 |           | -292.91    | 23942                  |            |                  |          |               |             | Suncoast                       |
|              |                |                 |           | -1,268.73  | 23943                  |            | (                |          |               |             | Suncoast                       |
|              |                |                 |           | 2,141.48   | 23850                  |            | 2,141.48         | 16414    | 11/8/2024 \$  | 13,301.24   | 11/13/2024 Suncoast            |
|              |                |                 |           | 326.50     | 23903                  |            |                  |          |               |             | Suncoast                       |
|              |                |                 |           | 1,065.60   | 23956                  |            |                  |          |               |             | Suncoast                       |
| 305-01 Cori  | Cornice Labor  | Siding Labor    | 0.00      | 6,601.95   | 23556                  |            | Ċ                |          |               |             | JS SIding                      |
|              |                | )               |           |            | 23992                  | 23992 \$   | 2                |          |               | 1,870.38    | 12/16/2024 Gomez Pro Services  |
| 310-07 Insu  | Insulation M&L | Fire Cautk      | 0.00      | 260.00     | 23548                  | s          |                  |          |               | 260.00      | 9/20/2024 Advanced insulation  |
| 310-08 Insu  | Insulation M&L | Snrav Foam      | 0.00      | 7,337.00   | 23549                  |            |                  | 16430 1  | 11/21/2024 \$ | 11,6/6.29   | 11/21/2024 Advanceu Insulation |
|              |                |                 |           |            |                        |            |                  |          |               |             |                                |