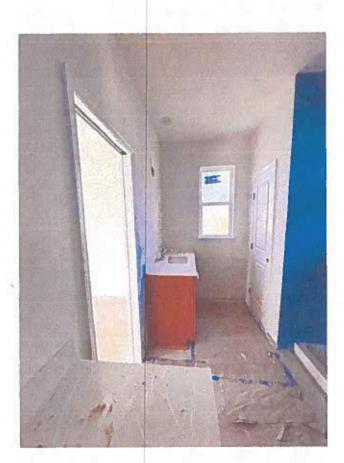

Staircase with Oak Treads

Loft

Bathroom #1 shower area

Bathroom #1 vanities area

Bathroom #2