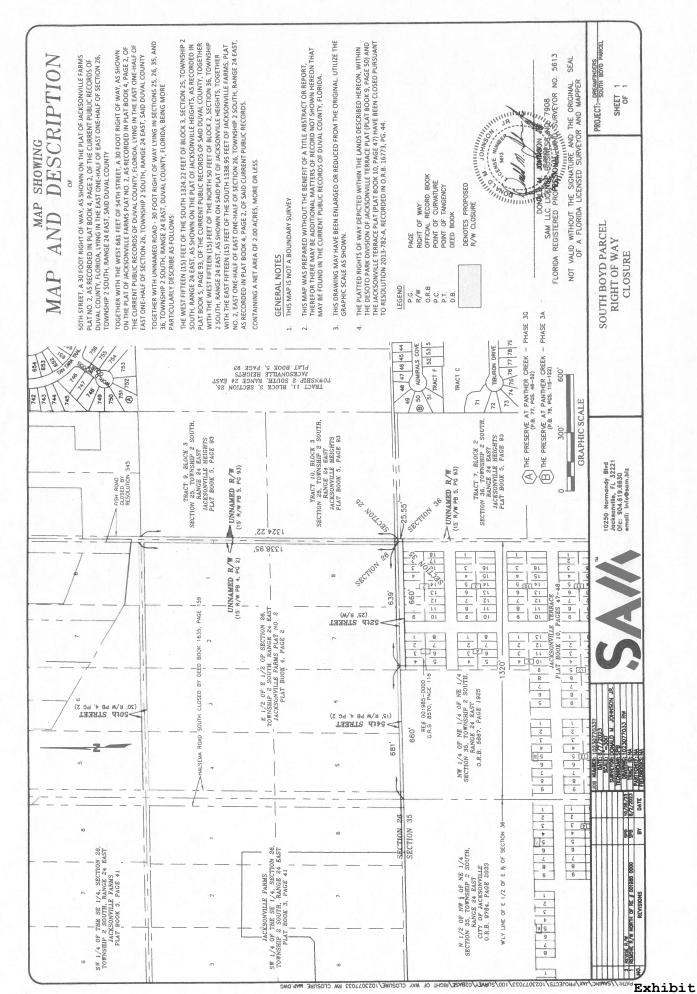

### **EXHIBIT "A"**

#### **LEGAL DESCRIPTION**

50TH STREET, A 30 FOOT RIGHT OF WAY, AS SHOWN ON THE PLAT OF JACKSONVILLE FARMS PLAT NO. 2, AS RECORDED IN PLAT BOOK 4, PAGE 2, OF THE CURRENT PUBLIC RECORDS OF DUVAL COUNTY, FLORIDA, LYING IN THE EAST ONE-HALF OF EAST ONE-HALF OF SECTION 26, TOWNSHIP 2 SOUTH, RANGE 24 EAST, SAID DUVAL COUNTY

TOGETHER WITH THE WEST 681 FEET OF 54TH STREET, A 15 FOOT RIGHT OF WAY, AS SHOWN ON THE PLAT OF JACKSONVILLE FARMS PLAT NO. 2, AS RECORDED IN PLAT BOOK 4, PAGE 2, OF THE CURRENT PUBLIC RECORDS OF DUVAL COUNTY, FLORIDA, LYING IN THE EAST ONE-HALF OF EAST ONE-HALF OF SECTION 26, TOWNSHIP 2 SOUTH, RANGE 24 EAST, SAID DUVAL COUNTY

TOGETHER WITH UNNAMED ROAD - 30 FOOT RIGHT OF WAY LYING IN SECTIONS 25 AND 26, TOWNSHIP 2 SOUTH, RANGE 24 EAST, DUVAL COUNTY, FLORIDA, BEING MORE PARTICULARLY DESCRIBE AS FOLLOWS:

THE WEST FIFTEEN (15) FEET OF THE SOUTH 1324.22 FEET OF BLOCK 3, SECTION 25, TOWNSHIP 2 SOUTH, RANGE 24 EAST, AS SHOWN ON THE PLAT OF JACKSONVILLE HEIGHTS, AS RECORDED IN PLAT BOOK 5, PAGE 93, OF THE CURRENT PUBLIC RECORDS OF SAID DUVAL COUNTY, LESS AND EXCEPT THE SOUTH 15 FEET THEREOF, TOGETHER WITH THE EAST FIFTEEN (15) FEET OF THE SOUTH 1324.22 FEET OF JACKSONVILLE FARMS, PLAT NO. 2, EAST ONE-HALF OF EAST ONE-HALF OF SECTION 26, TOWNSHIP 2 SOUTH, RANGE 24 EAST, AS RECORDED IN PLAT BOOK 4, PAGE 2, OF SAID CURRENT PUBLIC RECORDS, LESS AND EXCEPT THE SOUTH 15 FEET THEREOF.

CONTAINING A NET AREA OF 2.00 ACRES, MORE OR LESS.

2