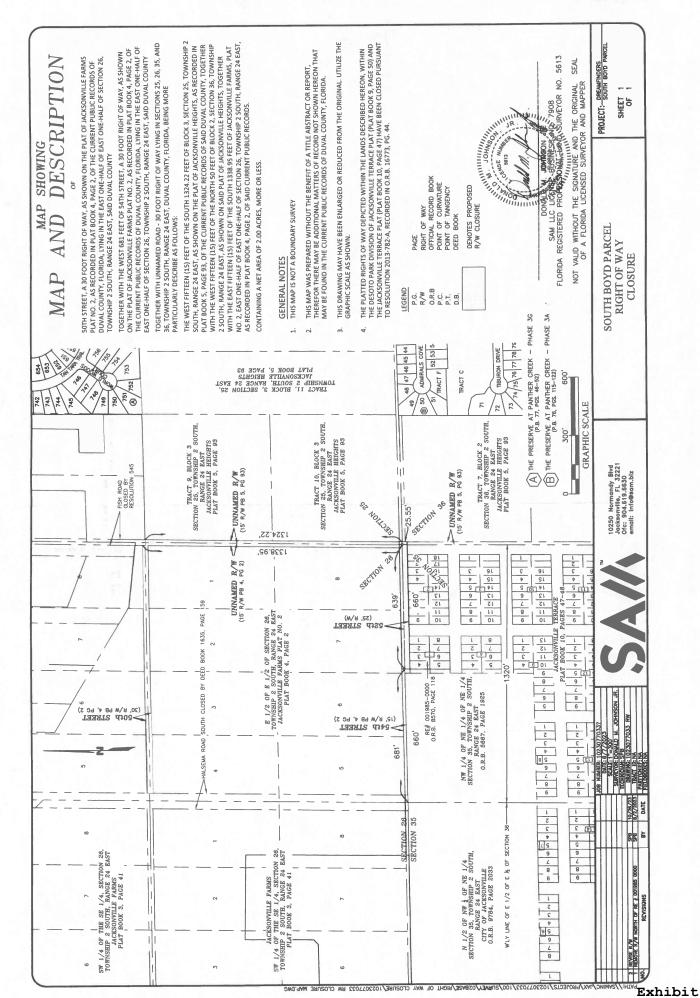

### **EXHIBIT "A"**

#### **LEGAL DESCRIPTION**

50TH STREET, A 30 FOOT RIGHT OF WAY, AS SHOWN ON THE PLAT OF JACKSONVILLE FARMS PLAT NO. 2, AS RECORDED IN PLAT BOOK 4, PAGE 2, OF THE CURRENT PUBLIC RECORDS OF DUVAL COUNTY, FLORIDA, LYING IN THE EAST ONE-HALF OF EAST ONE-HALF OF SECTION 26, TOWNSHIP 2 SOUTH, RANGE 24 EAST, SAID DUVAL COUNTY

TOGETHER WITH THE WEST 681 FEET OF 54TH STREET, A 15 FOOT RIGHT OF WAY, AS SHOWN ON THE PLAT OF JACKSONVILLE FARMS PLAT NO. 2, AS RECORDED IN PLAT BOOK 4, PAGE 2, OF THE CURRENT PUBLIC RECORDS OF DUVAL COUNTY, FLORIDA, LYING IN THE EAST ONE-HALF OF EAST ONE-HALF OF SECTION 26, TOWNSHIP 2 SOUTH, RANGE 24 EAST, SAID DUVAL COUNTY

TOGETHER WITH UNNAMED ROAD - 30 FOOT RIGHT OF WAY LYING IN SECTIONS 25 AND 26, TOWNSHIP 2 SOUTH, RANGE 24 EAST, DUVAL COUNTY, FLORIDA, BEING MORE PARTICULARLY DESCRIBE AS FOLLOWS:

THE WEST FIFTEEN (15) FEET OF THE SOUTH 1324.22 FEET OF BLOCK 3, SECTION 25, TOWNSHIP 2 SOUTH, RANGE 24 EAST, AS SHOWN ON THE PLAT OF JACKSONVILLE HEIGHTS, AS RECORDED IN PLAT BOOK 5, PAGE 93, OF THE CURRENT PUBLIC RECORDS OF SAID DUVAL COUNTY, LESS AND EXCEPT THE SOUTH 15 FEET THEREOF, TOGETHER WITH THE EAST FIFTEEN (15) FEET OF THE SOUTH 1324.22 FEET OF JACKSONVILLE FARMS, PLAT NO. 2, EAST ONE-HALF OF EAST ONE-HALF OF SECTION 26, TOWNSHIP 2 SOUTH, RANGE 24 EAST, AS RECORDED IN PLAT BOOK 4, PAGE 2, OF SAID CURRENT PUBLIC RECORDS, LESS AND EXCEPT THE SOUTH 15 FEET THEREOF.

CONTAINING A NET AREA OF 2.00 ACRES, MORE OR LESS.

2