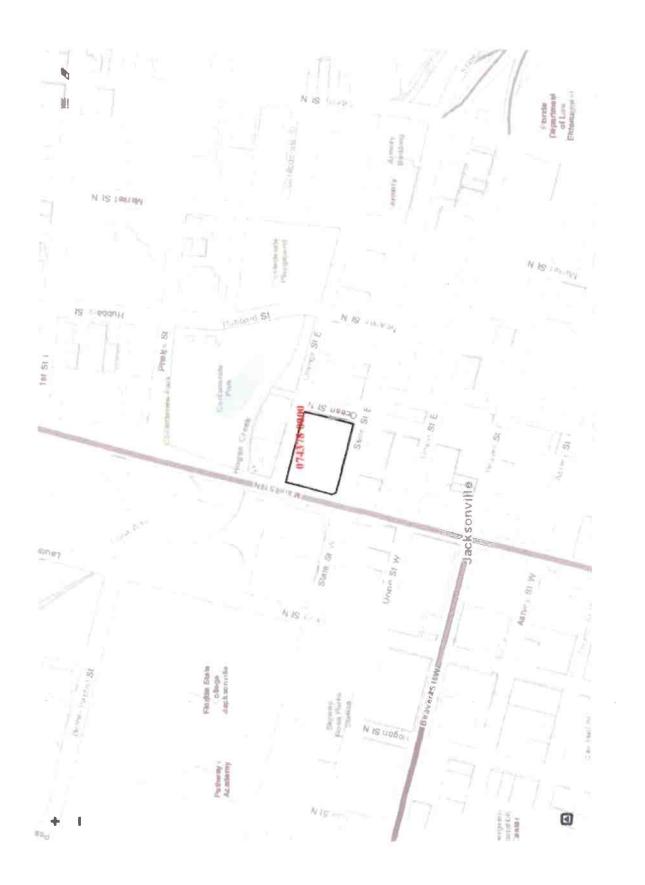

# SITE ACCESS AGREEMENT PERMISSION TO ENTER PROPERTY BROWNFIELDS REDEVELOPMENT PROGRAM

- 1. Dozier Prestige Worldwide, LLC, the real property owner ("undersigned" or "owner"), hereby grants permission to the State of Florida, Department of Environmental Protection ("Department") and its agents and subcontractors to enter the undersigned's property ("the property") located at 901 Main Street North, Jacksonville, Florida (Parcel ID 074378-0000), as described in **Attachment A-2** attached hereto and incorporated into the Brownfield Site Rehabilitation Agreement ("BSRA") for the Park View Inn Property which is part of the brownfield site assigned the Brownfield Site Identification Number BF160001017, beginning on the date of execution of the First Amendment to BSRA and ending on such date as deemed appropriate by the Department or the successful completion of the BSRA, whichever occurs first.
- 2. This permission is contemplated to be used for the following activities that may be performed by the Department, its agents, representatives or subcontractors:
  - a. Having access to areas where contamination may exist.
  - b. Investigation of soil and groundwater including, but not limited to, the installation of groundwater monitoring wells, the use of geophysical equipment, the use of an auger for collection of soil and sediment samples, the logging of existing wells, videotaping, preparation of site sketches, taking photographs, any testing or sampling of groundwater, soil, surface water, sediments, air, and other materials deemed appropriate by the Department and the like.
  - c. Removal, treatment and/or disposal of contaminated soil and water, which may include the installation of recovery wells or other treatment systems.
- 3. Upon completion of the investigation, the Department will restore the property as near as practicable to its condition immediately prior to the commencement of such activities.
- 4. The granting of this permission by the undersigned is not intended, nor should it be construed, as an admission of liability on the part of the undersigned or the undersigned's successors and assigns for any contamination discovered on the property.
- The Department, its agents, representatives or subcontractors may enter the property during normal business
  hours and may also make special arrangements to enter the property at other times after agreement from the
  undersigned.
- 6. The Department acknowledges and accepts any responsibility it may have under applicable law (Section 768.28, Florida Statutes) for damages caused by the acts of its employees acting within the scope of their employment while on the property.
- 7. In exercising its access privileges, the Department will take reasonable steps not to interfere with the Owner's operations, or the remediation and redevelopment activities pursuant to the BSRA.