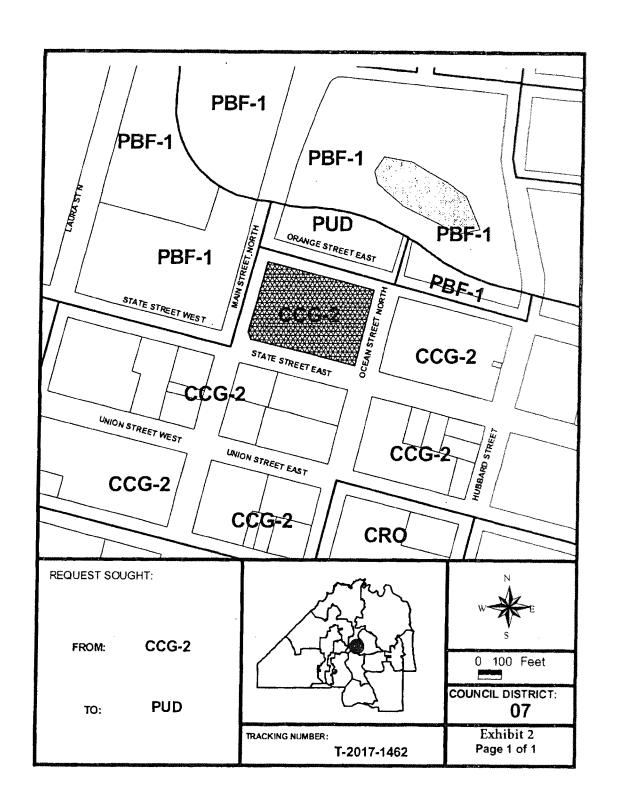

City, CHI, and Ollivanders are PRFBSRs, as defined in §376.79(15), F.S., for the real property described in the map and legal description in Attachment A-1 (the "Confederate Park Area"), incorporated herein. Dozier is the PRFBSR, as defined in §376. 79(15), F.S., for the real property described in the map and legal description in Attachment A-2 (the "Park View Inn Property"), incorporated herein. The Park View Inn Property and the Confederate Park Area are located within the Main Street MGP Brownfield Site. The Confederate Park Area also includes a parcel owned by Ollivanders. The Main Street MGP Brownfield Site is within the area that has been designated by the City of Jacksonville in Resolution Number 2000-125-A on March 22, 2000, as

amended by Resolution Number 2007-13-A on March 5, 2007, as part of a brownfield area as defined in §376.79(5), F.S. Attachment A-3 contains the city resolutions with all attachments including the map of the designated brownfield area. The Main Street MGP Brownfield Site consists of approximately 12.85 acres.

#### 2. PERSONS RESPONSIBLE FOR BROWNFIELD SITE REHABILITATION

City and Shoppes are PRFBSRs, as defined in §376.79(15), F.S., for the real property described in the map and legal description in **Attachment A-1** (the "Confederate Park Area"), incorporated herein. Southport and JHH are PRFBSRs, as defined in §376.79(15), F.S., for the real property described in the map and legal description in **Attachment A-2** (the "Park View Inn Property"), incorporated herein. The Park View Inn Property and the Confederate Park Area are located within the Main Street MGP Brownfield Site. The Confederate Park Area also includes a parcel owned by Shoppes. The Main Street MGP Brownfield Site is within the area that has been designated by the City of Jacksonville in Resolution Number 2000-125-A on March 22, 2000, as amended by Resolution Number 2007-13-A on March 5, 2007, as part of a brownfield area as defined in §376.79(5), F.S. **Attachment A-3** contains the city resolutions with all attachments including the map of the designated brownfield area. The Main Street MGP Brownfield Site consists of approximately 12.85 acres.