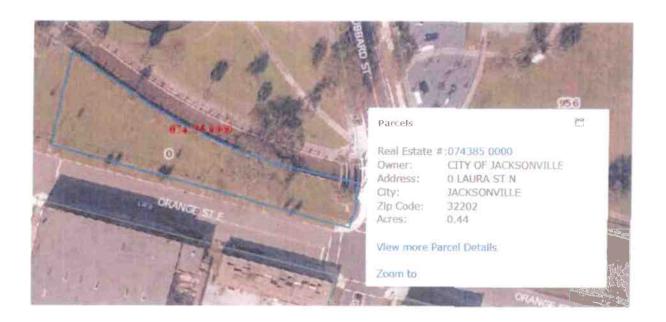

City, CHI, and Ollivanders are PRFBSRs, as defined in §376.79(15), F.S., for the real property described in the map and legal description in Attachment A-1 (the "Confederate Park Area"), incorporated herein. Dozier is the PRFBSR, as defined in §376. 79(15), F.S., for the real property described in the map and legal description in Attachment A-2 (the "Park View Inn Property"), incorporated herein. The Park View Inn Property and the Confederate Park Area are located within the Main Street MGP Brownfield Site. The Confederate Park Area also includes a parcel owned by Ollivanders. The Main Street MGP Brownfield Site is within the area that has been designated by the City of Jacksonville in Resolution Number 2000-125-A on March 22, 2000, as

amended by Resolution Number 2007-13-A on March 5, 2007, as part of a brownfield area as defined in §376.79(5), F.S. Attachment A-3 contains the city resolutions with all attachments including the map of the designated brownfield area. The Main Street MGP Brownfield Site consists of approximately 12.85 acres.