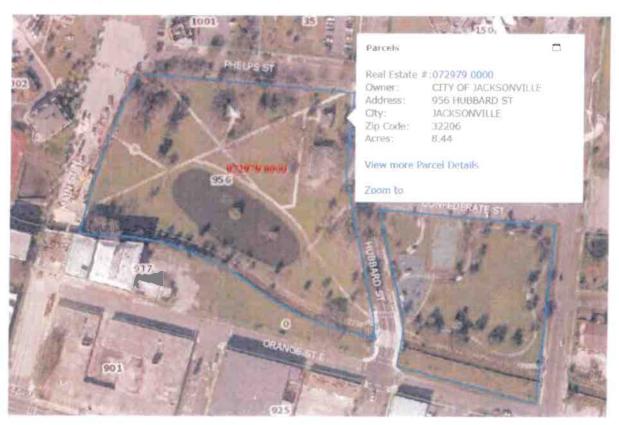

City, CHI, and Ollivanders are PRFBSRs, as defined in §376.79(15), F.S., for the real property described in the map and legal description in Attachment A-1 (the "Confederate Park Area"), incorporated herein. Dozier is the PRFBSR, as defined in §376. 79(15), F.S., for the real property described in the map and legal description in Attachment A-2 (the "Park View Inn Property"), incorporated herein. The Park View Inn Property and the Confederate Park Area are located within the Main Street MGP Brownfield Site. The Confederate Park Area also includes a parcel owned by Ollivanders. The Main Street MGP Brownfield Site is within the area that has been designated by the City of Jacksonville in Resolution Number 2000-125-A on March 22, 2000, as

amended by Resolution Number 2007-13-A on March 5, 2007, as part of a brownfield area as defined in §376.79(5), F.S. Attachment A-3 contains the city resolutions with all attachments including the map of the designated brownfield area. The Main Street MGP Brownfield Site consists of approximately 12.85 acres.