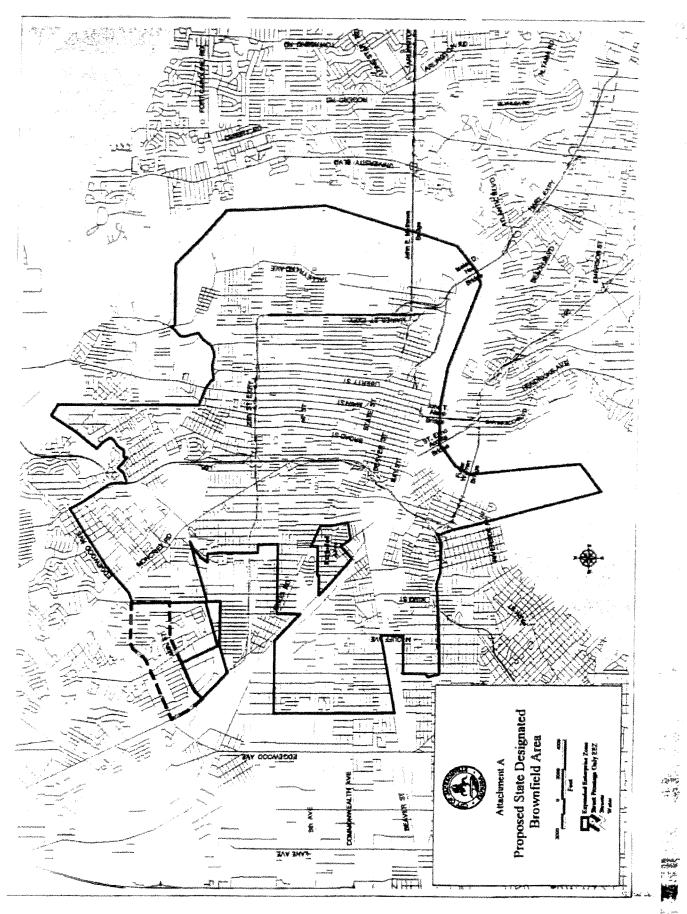

City, CHI, and Ollivanders are PRFBSRs, as defined in §376.79(15), F.S., for the real property described in the map and legal description in Attachment A-1 (the "Confederate Park Area"), incorporated herein. Dozier is the PRFBSR, as defined in §376. 79(15), F.S., for the real property described in the map and legal description in Attachment A-2 (the "Park View Inn Property"), incorporated herein. The Park View Inn Property and the Confederate Park Area are located within the Main Street MGP Brownfield Site. The Confederate Park Area also includes a parcel owned by Ollivanders. The Main Street MGP Brownfield Site is within the area that has been designated by the City of Jacksonville in Resolution Number 2000-125-A on March 22, 2000, as

amended by Resolution Number 2007-13-A on March 5, 2007, as part of a brownfield area as defined in §376.79(5), F.S. Attachment A-3 contains the city resolutions with all attachments including the map of the designated brownfield area. The Main Street MGP Brownfield Site consists of approximately 12.85 acres.