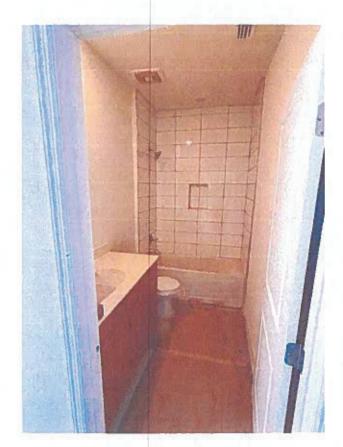

1320 (& 1324) Ionia St photos taken on 12-16-2024



Photo of front of house



Back of house



Right side



Left Side



Living Room & Kitchen



Kitchen & Living Room



Staircase with Oak Treads



Loft



Bathroom #1 shower area



Bathroom #1 vanities area



Bathroom #2

#### 12/16/2024

|                                                                  | Agreement |                     | Total Lien