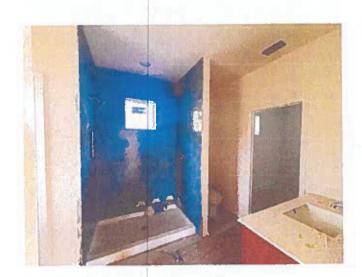

1320 (& 1324) Ionia St photos taken on 12-16-2024



Photo of front of house



Back of house



Right side



Left Side



Living Room & Kitchen



Kitchen & Living Room



Staircase with Oak Treads



Loft



Bathroom #1 shower area



Bathroom #1 vanities area



Bathroom #2

#### 12/16/2024

|                                                                  | Agreement |                     | Total Lien