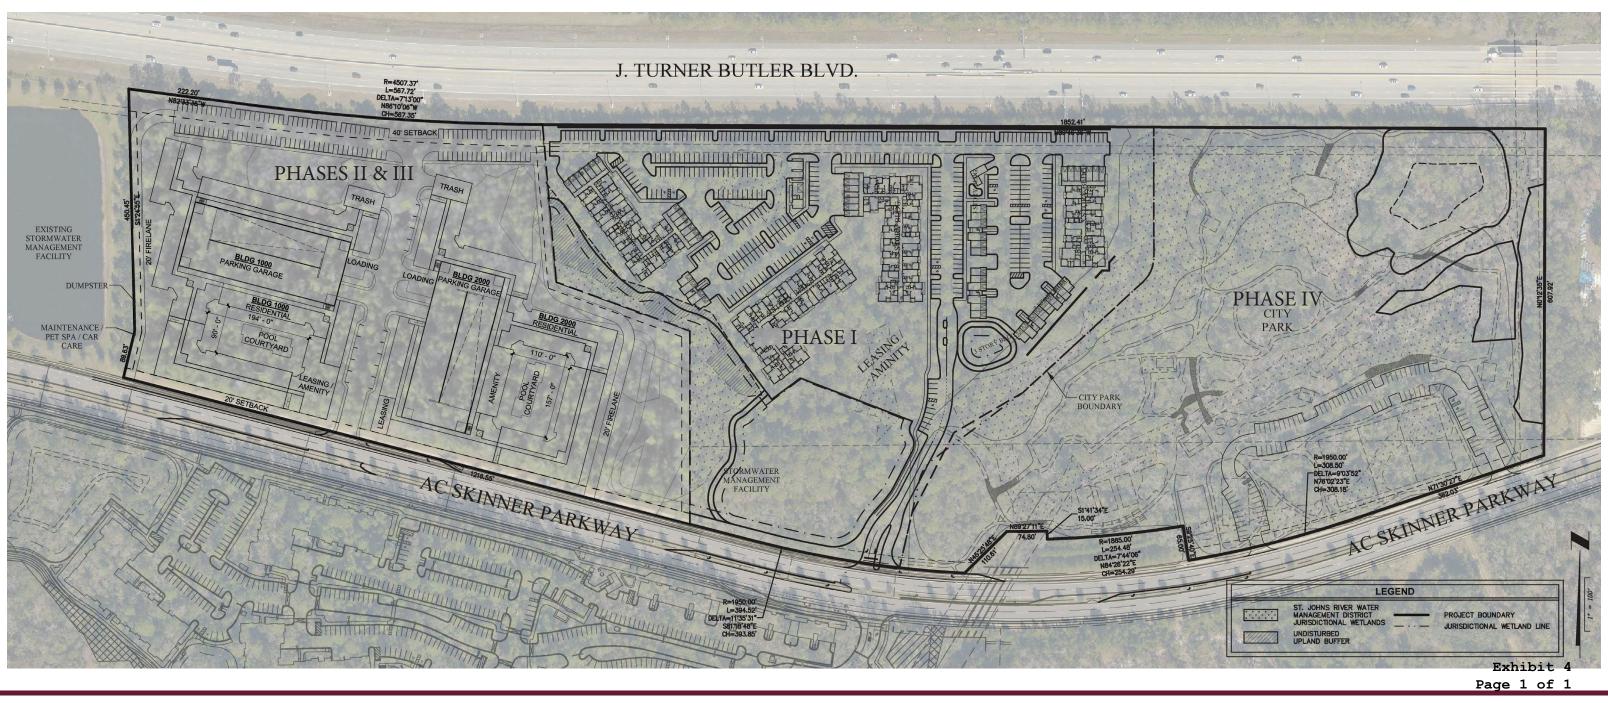

## **RESIDENTIAL - PHASES II & III**

Type III - 5 Story Wood Frame Construction w/ Parking Deck and Surface Parking

| Buildings 1000 - 332 units |
|----------------------------|
| Buildings 2000 - 323 units |

TOTAL- 656 Units

| Parking Required: P<br>656 x 1.5 spaces/unit<br>Parking Required |   | ASES II & III<br>985 spaces<br>985 spaces                               |
|------------------------------------------------------------------|---|-------------------------------------------------------------------------|
| 5 Level Deck<br>Surface Parking<br>TOTAL Provided                | = | 1,036 spaces<br>123 spaces<br><b>1,159 spaces</b><br>(1.77 spaces/unit) |

## **RESIDENTIAL - PHASE I**

Type III - 5 Story Wood Frame Construction w/ Tuck-Under Garages and Surface Parking

Buildings 2000 -Buildings 3000 -Buildings 4000 -

TOTAL - 347 Units

## **Overall Conceptual Site Plan**

- Buildings 1000 -91 units
  - 95 units
  - 93 units

  - 58 units
- Carriage Houses 10 units
- Leasing & Amenities 10,000 SF
- Parking Required: PHASE I 347 x 1.5 spaces/unit = 521 spaces Parking Required = 521 spaces Tuck-Under Garages = 48 spaces Surface Parking = 458 spaces **TOTAL Provided** = 506 spaces