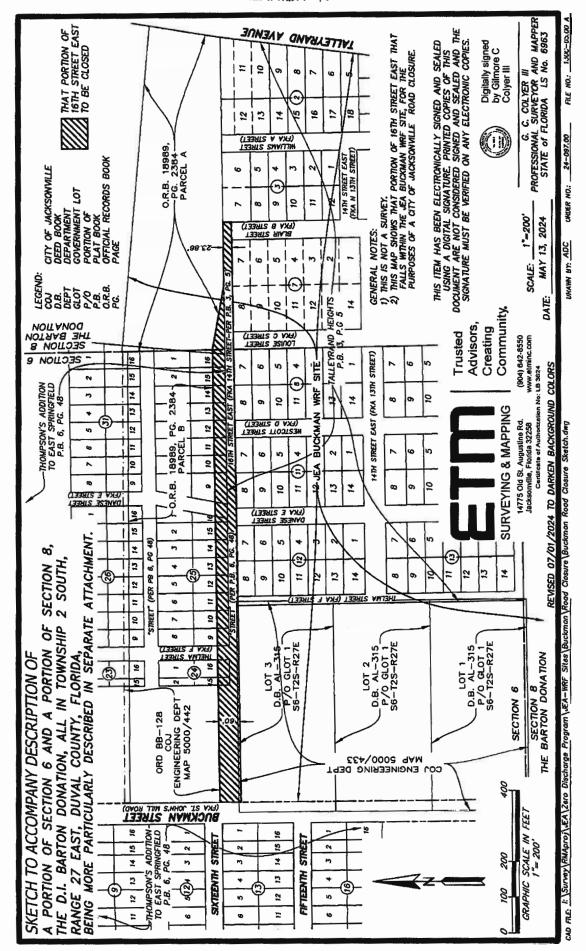

## 16th Street West - Road Closure

A portion of Section 6 and a portion of Section 8, the D.I. Barton Donation, all in Township 2 South, Range 27 East, Duval County, Florida, being more particularly described as follows:

All of that portion of 14<sup>th</sup> Street (now commonly known as 16<sup>th</sup> Street), as shown on the Plat of Talleyrand Heights, recorded in Plat Book 3, Page 5, of the Current Public Records of said Duval County, together with all of that portion of "Street", lying south of, and adjacent to Blocks 24, 25, and 32, as shown on the Plat of Thompson's Addition to East Springfield, as recorded in Plat Book 6, Page 48, of said Current Public Records, together with that portion of 16<sup>th</sup> Street, as shown on the Topographical Map of the Engineer Department of Jacksonville, Florida, File Number H-2886, together with that portion of 16<sup>th</sup> Street, as shown on the Highway Department Office of the City Engineer of Jacksonville, Florida, File Number 5000/382, together with that portion of a 60-foot wide Right-of-Way lying East of Buckman Street, South of City of Jacksonville Ordinance BB-128, and North of SUB-DIV. PART LOT-1-SEC-6-T-2-S-R-27E. as shown on the Office of the City Engineer of Jacksonville, Florida, File Number 5000/433, all shown on the Topographical Map of the Engineer Department of Jacksonville, Florida, File Number H-3022, together with that portion of 16<sup>th</sup> Street, as shown on the Office of the City Engineer of Jacksonville, Florida, File Number 5000/442.

This legal description is intended to explicitly and solely describe only that portion of what is currently and commonly known as 16<sup>th</sup> Street East, which lies east of Buckman Street and west of Talleyrand Avenue, in the City of Jacksonville, Duval County, Florida, for the purposes of a City of Jacksonville Road Closure.