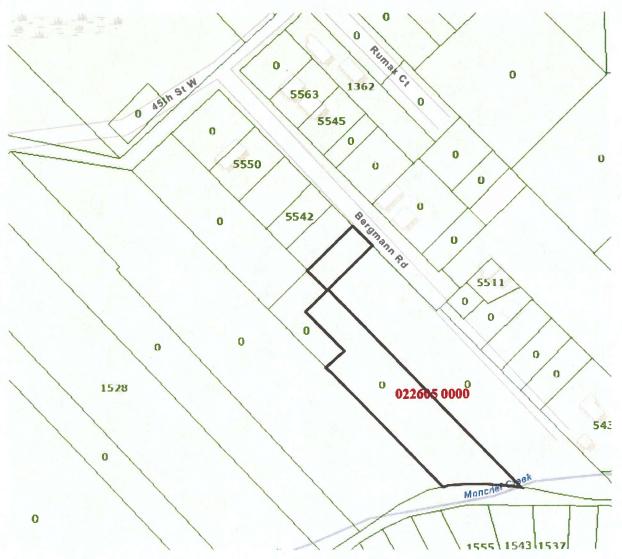

## Exhibit A

\*\* The City of Jacksonville provides no warranties, expressed or implied, concerning the accuracy, completeness or reliability or suitability of this location map for any particular use.

RE 022605-0000

Part of Lot 1, Picketts Subdivison, that is Recorded in Official Records Volume Book 1776, Page 245, Plat Book 8, Page 44 and 45, of the Current Public Records of Duval County, Florida.